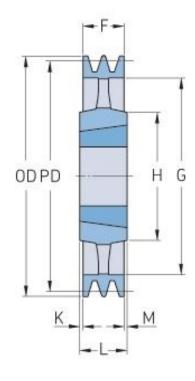

## PHP 3SPC1250TB

| Pitch diameter<br>(mm)   | 1250   |
|--------------------------|--------|
| Outside diameter<br>(mm) | 1259.6 |
| Pulley type              | 4      |
| Bushing no.              | 5050   |
| Min. bore (mm)           | 70     |
| Max. bore (mm)           | 125    |
| F (mm)                   | 85     |
| G (mm)                   | 1187   |
| K (mm)                   | 21     |
| L (mm)                   | 127    |
| M (mm)                   | 21     |
| H (mm)                   | 245    |
| Weight (kg)              | 175    |