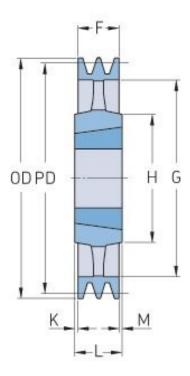

## PHP 3SPC1000TB

| Pitch diameter<br>(mm) | 1000   |
|------------------------|--------|
| Outside diameter (mm)  | 1009.6 |
| Pulley type            | 4      |
| Bushing no.            | 5050   |
| Min. bore (mm)         | 70     |
| Max. bore (mm)         | 125    |
| F (mm)                 | 85     |
| G (mm)                 | 937    |
| K (mm)                 | 21     |
| L (mm)                 | 127    |
| M (mm)                 | 21     |
| H (mm)                 | 245    |
| Weight (kg)            | 120    |