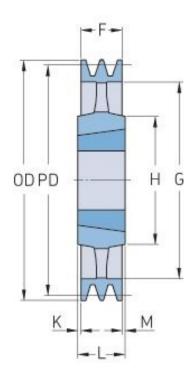

## PHP 3SPC400TB

| Pitch diameter<br>(mm) | 400   |
|------------------------|-------|
| Outside diameter (mm)  | 409.6 |
| Pulley type            | 4     |
| Bushing no.            | 3535  |
| Min. bore (mm)         | 35    |
| Max. bore (mm)         | 90    |
| F (mm)                 | 85    |
| G (mm)                 | 344   |
| K (mm)                 | 2     |
| L (mm)                 | 89    |
| M (mm)                 | 2     |
| H (mm)                 | 170   |
| Weight (kg)            | 29.3  |