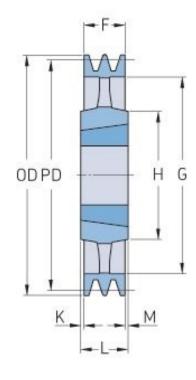

## PHP 3SPC335TB

| Pitch diameter<br>(mm)   | 335   |
|--------------------------|-------|
| Outside diameter<br>(mm) | 344.6 |
| Pulley type              | 4     |
| Bushing no.              | 3535  |
| Min. bore (mm)           | 35    |
| Max. bore (mm)           | 90    |
| F (mm)                   | 85    |
| G (mm)                   | 284   |
| K (mm)                   | 2     |
| L (mm)                   | 89    |
| M (mm)                   | 2     |
| H (mm)                   | 170   |
| Weight (kg)              | 24.1  |