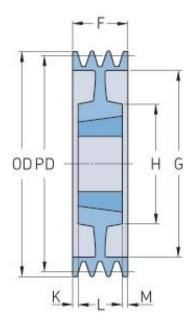

## PHP 3SPC315TB

| Pitch diameter<br>(mm) | 315   |
|------------------------|-------|
| Outside diameter (mm)  | 324.6 |
| Pulley type            | 7     |
| Bushing no.            | 3535  |
| Min. bore (mm)         | 35    |
| Max. bore (mm)         | 90    |
| F (mm)                 | 85    |
| G (mm)                 | 264   |
| K (mm)                 | 2     |
| L (mm)                 | 89    |
| M (mm)                 | 2     |
| H (mm)                 | 170   |
| Weight (kg)            | 22    |