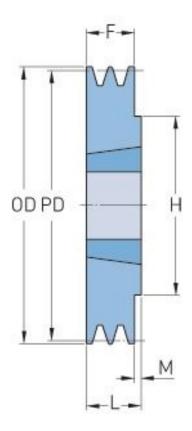

## PHP 3SPC265TB

| Pitch diameter<br>(mm)   | 265   |
|--------------------------|-------|
| Outside diameter<br>(mm) | 274.6 |
| Pulley type              | 1     |
| Bushing no.              | 3535  |
| Min. bore (mm)           | 35    |
| Max. bore (mm)           | 90    |
| F (mm)                   | 85    |
| G (mm)                   | -     |
| K (mm)                   | -     |
| L (mm)                   | 89    |
| M (mm)                   | 4     |
| H (mm)                   | 170   |
| Weight (kg)              | 19.7  |
|                          |       |