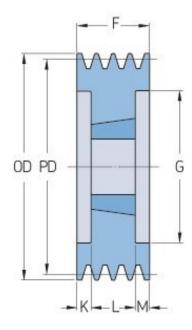

## PHP 3SPC250TB

| Pitch diameter<br>(mm) | 250   |
|------------------------|-------|
| Outside diameter (mm)  | 259.6 |
| Pulley type            | 3     |
| Bushing no.            | 3020  |
| Min. bore (mm)         | 25    |
| Max. bore (mm)         | 75    |
| F (mm)                 | 85    |
| G (mm)                 | 194   |
| K (mm)                 | 17    |
| L (mm)                 | 51    |
| M (mm)                 | 17    |
| H (mm)                 | -     |
| Weight (kg)            | 16.5  |