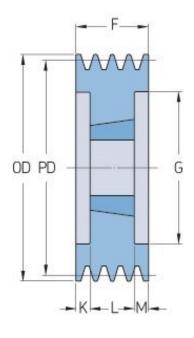

## PHP 3SPC224TB

| Pitch diameter<br>(mm)   | 224   |
|--------------------------|-------|
| Outside diameter<br>(mm) | 233.6 |
| Pulley type              | 3     |
| Bushing no.              | 3020  |
| Min. bore (mm)           | 25    |
| Max. bore (mm)           | 75    |
| F (mm)                   | 85    |
| G (mm)                   | 173   |
| K (mm)                   | 17    |
| L (mm)                   | 51    |
| M (mm)                   | 17    |
| H (mm)                   | -     |
| Weight (kg)              | 12.7  |