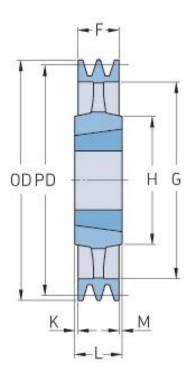

## PHP 3SPB355TB

| Pitch diameter<br>(mm) | 355  |
|------------------------|------|
| Outside diameter (mm)  | 362  |
| Pulley type            | 4    |
| Bushing no.            | 3020 |
| Min. bore (mm)         | 25   |
| Max. bore (mm)         | 75   |
| F (mm)                 | 63   |
| G (mm)                 | 312  |
| K (mm)                 | 6    |
| L (mm)                 | 51   |
| M (mm)                 | 6    |
| H (mm)                 | 150  |
| Weight (kg)            | 17.7 |