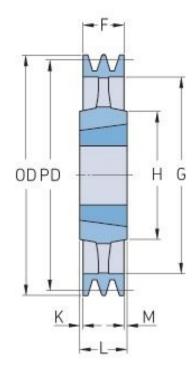

## PHP 3SPB250TB

| Pitch diameter<br>(mm)   | 250  |
|--------------------------|------|
| Outside diameter<br>(mm) | 257  |
| Pulley type              | 4    |
| Bushing no.              | 3020 |
| Min. bore (mm)           | 25   |
| Max. bore (mm)           | 75   |
| F (mm)                   | 63   |
| G (mm)                   | 207  |
| K (mm)                   | -    |
| L (mm)                   | 51   |
| M (mm)                   | 12   |
| H (mm)                   | 150  |
| Weight (kg)              | 11.2 |