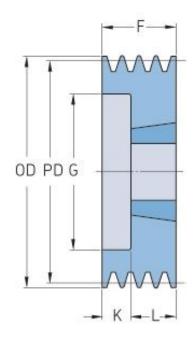

## PHP 3SPA80TB

| Pitch diameter<br>(mm)   | 80   |
|--------------------------|------|
| Outside diameter<br>(mm) | 85.5 |
| Pulley type              | 6    |
| Bushing no.              | 1210 |
| Min. bore (mm)           | 11   |
| Max. bore (mm)           | 32   |
| F (mm)                   | 50   |
| G (mm)                   | 47   |
| K (mm)                   | 25   |
| L (mm)                   | 25   |
| M (mm)                   | -    |
| H (mm)                   | -    |
| Weight (kg)              | 0.9  |