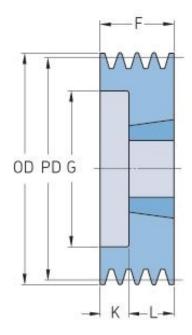

## PHP 3SPA75TB

| Pitch diameter<br>(mm)   | 75   |
|--------------------------|------|
| Outside diameter<br>(mm) | 80.5 |
| Pulley type              | 6    |
| Bushing no.              | 1108 |
| Min. bore (mm)           | 9    |
| Max. bore (mm)           | 28   |
| F (mm)                   | 50   |
| G (mm)                   | 44   |
| K (mm)                   | 28   |
| L (mm)                   | 25   |
| M (mm)                   | -    |
| H (mm)                   | -    |
| Weight (kg)              | 0.8  |