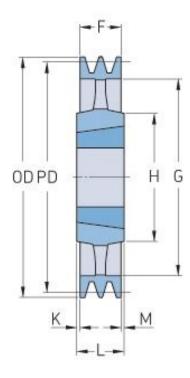

## PHP 2SPZ280TB

| Pitch diameter<br>(mm) | 280  |
|------------------------|------|
| Outside diameter (mm)  | 284  |
| Pulley type            | 4    |
| Bushing no.            | 2012 |
| Min. bore (mm)         | 14   |
| Max. bore (mm)         | 50   |
| F (mm)                 | 28   |
| G (mm)                 | 252  |
| K (mm)                 | 2    |
| L (mm)                 | 32   |
| M (mm)                 | 2    |
| H (mm)                 | 100  |
| Weight (kg)            | 6.2  |