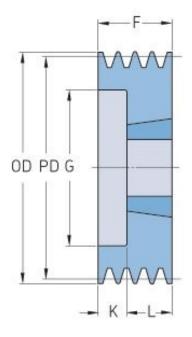

## PHP 2SPZ132TB

| Pitch diameter<br>(mm) | 132  |
|------------------------|------|
| Outside diameter (mm)  | 136  |
| Pulley type            | 6    |
| Bushing no.            | 1610 |
| Min. bore (mm)         | 14   |
| Max. bore (mm)         | 42   |
| F (mm)                 | 28   |
| G (mm)                 | 104  |
| K (mm)                 | 3    |
| L (mm)                 | 25   |
| M (mm)                 | -    |
| H (mm)                 | -    |
| Weight (kg)            | 2    |