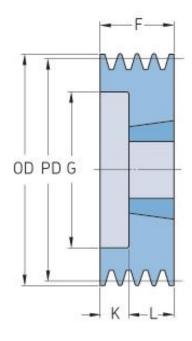

## PHP 2SPZ125TB

| Pitch diameter<br>(mm)   | 125  |
|--------------------------|------|
| Outside diameter<br>(mm) | 129  |
| Pulley type              | 6    |
| Bushing no.              | 1610 |
| Min. bore (mm)           | 14   |
| Max. bore (mm)           | 42   |
| F (mm)                   | 28   |
| G (mm)                   | 97   |
| K (mm)                   | 3    |
| L (mm)                   | 25   |
| M (mm)                   | -    |
| H (mm)                   | -    |
| Weight (kg)              | 1.7  |