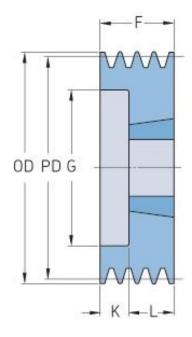

## PHP 2SPZ100TB

| Pitch diameter<br>(mm) | 100  |
|------------------------|------|
| Outside diameter (mm)  | 104  |
| Pulley type            | 6    |
| Bushing no.            | 1610 |
| Min. bore (mm)         | 14   |
| Max. bore (mm)         | 42   |
| F (mm)                 | 28   |
| G (mm)                 | 71   |
| K (mm)                 | 3    |
| L (mm)                 | 25   |
| M (mm)                 | -    |
| H (mm)                 | -    |
| Weight (kg)            | 0.9  |