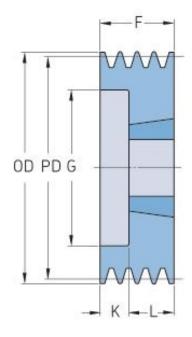

## PHP 2SPZ95TB

| Pitch diameter<br>(mm) | 95   |
|------------------------|------|
| Outside diameter (mm)  | 99   |
| Pulley type            | 6    |
| Bushing no.            | 1610 |
| Min. bore (mm)         | 14   |
| Max. bore (mm)         | 42   |
| F (mm)                 | 28   |
| G (mm)                 | 66   |
| K (mm)                 | 3    |
| L (mm)                 | 25   |
| M (mm)                 | -    |
| H (mm)                 | -    |
| Weight (kg)            | 0.8  |