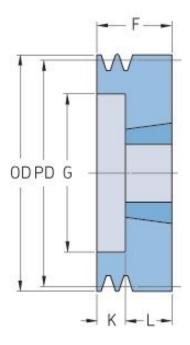

## PHP 2SPZ50TB

| Pitch diameter<br>(mm) | 50   |
|------------------------|------|
| Outside diameter (mm)  | 54   |
| Pulley type            | 9    |
| Bushing no.            | 1008 |
| Min. bore (mm)         | 9    |
| Max. bore (mm)         | 25   |
| F (mm)                 | 49   |
| G (mm)                 | 28   |
| K (mm)                 | 25   |
| L (mm)                 | 22   |
| M (mm)                 | -    |
| H (mm)                 | -    |
| Weight (kg)            | 0.4  |