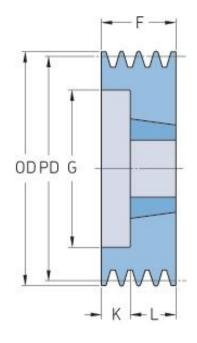

## PHP 2SPB160TB

| Pitch diameter<br>(mm)   | 160  |
|--------------------------|------|
| Outside diameter<br>(mm) | 167  |
| Pulley type              | 2    |
| Bushing no.              | 2012 |
| Min. bore (mm)           | 14   |
| Max. bore (mm)           | 50   |
| F (mm)                   | 44   |
| G (mm)                   | 117  |
| K (mm)                   | -    |
| L (mm)                   | 32   |
| M (mm)                   | 12   |
| H (mm)                   | -    |
| Weight (kg)              | 4    |