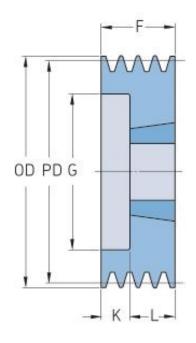

## PHP 2SPB106TB

| Pitch diameter<br>(mm)   | 106  |
|--------------------------|------|
| Outside diameter<br>(mm) | 113  |
| Pulley type              | 6    |
| Bushing no.              | 1610 |
| Min. bore (mm)           | 14   |
| Max. bore (mm)           | 42   |
| F (mm)                   | 44   |
| G (mm)                   | 67   |
| K (mm)                   | 19   |
| L (mm)                   | 25   |
| M (mm)                   | -    |
| H (mm)                   | -    |
| Weight (kg)              | 1.5  |
|                          |      |