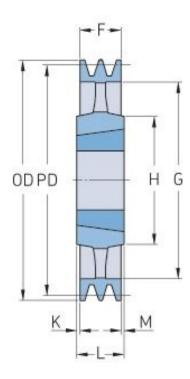

## PHP 2SPA500TB

| Pitch diameter<br>(mm) | 500   |
|------------------------|-------|
| Outside diameter (mm)  | 505.5 |
| Pulley type            | 4     |
| Bushing no.            | 2517  |
| Min. bore (mm)         | 16    |
| Max. bore (mm)         | 60    |
| F (mm)                 | 35    |
| G (mm)                 | 525   |
| K (mm)                 | -     |
| L (mm)                 | 51    |
| M (mm)                 | 16    |
| H (mm)                 | 150   |
| Weight (kg)            | 18.7  |