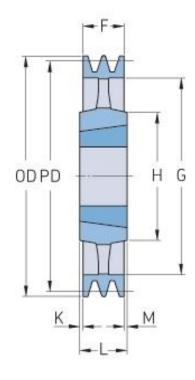

## PHP 2SPA355TB

| Pitch diameter<br>(mm)   | 355   |
|--------------------------|-------|
| Outside diameter<br>(mm) | 360.5 |
| Pulley type              | 4     |
| Bushing no.              | 2517  |
| Min. bore (mm)           | 16    |
| Max. bore (mm)           | 60    |
| F (mm)                   | 35    |
| G (mm)                   | 320   |
| K (mm)                   | -     |
| L (mm)                   | 45    |
| M (mm)                   | 10    |
| H (mm)                   | 120   |
| Weight (kg)              | 10.5  |