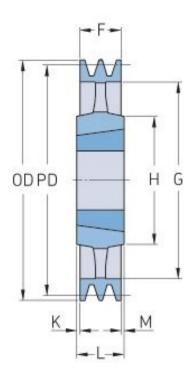

## PHP 2SPA224TB

| Pitch diameter<br>(mm) | 224   |
|------------------------|-------|
| Outside diameter (mm)  | 229.5 |
| Pulley type            | 4     |
| Bushing no.            | 2517  |
| Min. bore (mm)         | 16    |
| Max. bore (mm)         | 60    |
| F (mm)                 | 35    |
| G (mm)                 | 189   |
| K (mm)                 | -     |
| L (mm)                 | 45    |
| M (mm)                 | 10    |
| H (mm)                 | 120   |
| Weight (kg)            | 6.6   |