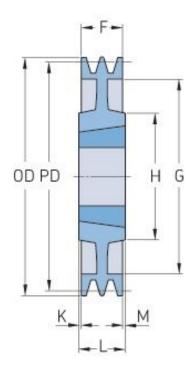

## PHP 2SPA200TB

| Pitch diameter<br>(mm) | 200   |
|------------------------|-------|
| Outside diameter (mm)  | 205.5 |
| Pulley type            | 8     |
| Bushing no.            | 2517  |
| Min. bore (mm)         | 16    |
| Max. bore (mm)         | 60    |
| F (mm)                 | 35    |
| G (mm)                 | 165   |
| K (mm)                 | 5     |
| L (mm)                 | 45    |
| M (mm)                 | 5     |
| H (mm)                 | 120   |
| Weight (kg)            | 4.9   |