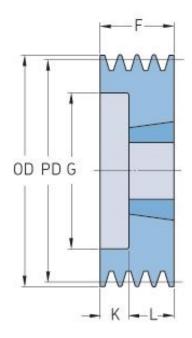

## PHP 2SPA160TB

| Pitch diameter<br>(mm) | 160   |
|------------------------|-------|
| Outside diameter (mm)  | 165.5 |
| Pulley type            | 6     |
| Bushing no.            | 2012  |
| Min. bore (mm)         | 14    |
| Max. bore (mm)         | 50    |
| F (mm)                 | 35    |
| G (mm)                 | 125   |
| K (mm)                 | 3     |
| L (mm)                 | 32    |
| M (mm)                 | -     |
| H (mm)                 | -     |
| Weight (kg)            | 3.8   |