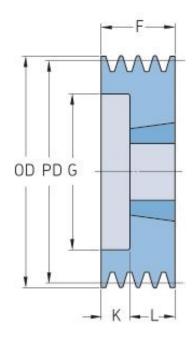

## PHP 2SPA150TB

| Pitch diameter<br>(mm)   | 150   |
|--------------------------|-------|
| Outside diameter<br>(mm) | 155.5 |
| Pulley type              | 6     |
| Bushing no.              | 2012  |
| Min. bore (mm)           | 14    |
| Max. bore (mm)           | 50    |
| F (mm)                   | 35    |
| G (mm)                   | 116   |
| K (mm)                   | 3     |
| L (mm)                   | 32    |
| M (mm)                   | -     |
| H (mm)                   | -     |
| Weight (kg)              | 3.2   |
|                          |       |