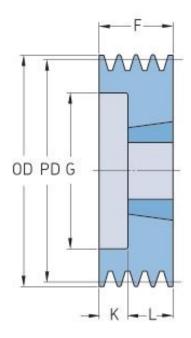

## PHP 2SPA140TB

| Pitch diameter<br>(mm) | 140   |
|------------------------|-------|
| Outside diameter (mm)  | 145.5 |
| Pulley type            | 6     |
| Bushing no.            | 2012  |
| Min. bore (mm)         | 14    |
| Max. bore (mm)         | 50    |
| F (mm)                 | 35    |
| G (mm)                 | 106   |
| K (mm)                 | 3     |
| L (mm)                 | 32    |
| M (mm)                 | -     |
| H (mm)                 | -     |
| Weight (kg)            | 2.6   |