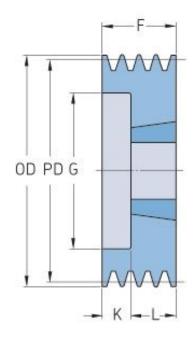

## PHP 2SPA90TB

| Pitch diameter<br>(mm)   | 90   |
|--------------------------|------|
| Outside diameter<br>(mm) | 95.5 |
| Pulley type              | 6    |
| Bushing no.              | 1610 |
| Min. bore (mm)           | 14   |
| Max. bore (mm)           | 42   |
| F (mm)                   | 35   |
| G (mm)                   | 60   |
| K (mm)                   | 10   |
| L (mm)                   | 25   |
| M (mm)                   | -    |
| H (mm)                   | -    |
| Weight (kg)              | 0.7  |