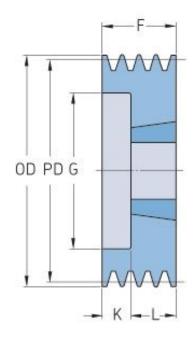

## PHP 2SPA71TB

| Pitch diameter<br>(mm)   | 71   |
|--------------------------|------|
| Outside diameter<br>(mm) | 76.5 |
| Pulley type              | 6    |
| Bushing no.              | 1108 |
| Min. bore (mm)           | 9    |
| Max. bore (mm)           | 28   |
| F (mm)                   | 35   |
| G (mm)                   | 40   |
| K (mm)                   | 13   |
| L (mm)                   | 22   |
| M (mm)                   | -    |
| H (mm)                   | -    |
| Weight (kg)              | 0.5  |
|                          |      |