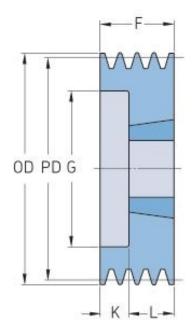

## PHP 2SPA63TB

| Pitch diameter<br>(mm)   | 63   |
|--------------------------|------|
| Outside diameter<br>(mm) | 68.5 |
| Pulley type              | 6    |
| Bushing no.              | 1008 |
| Min. bore (mm)           | 9    |
| Max. bore (mm)           | 28   |
| F (mm)                   | 35   |
| G (mm)                   | 33   |
| K (mm)                   | 13   |
| L (mm)                   | 22   |
| M (mm)                   | -    |
| H (mm)                   | -    |
| Weight (kg)              | 0.6  |