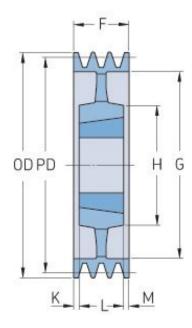

## PHP 10SPB900TB

| Pitch diameter<br>(mm) | 900  |
|------------------------|------|
| Outside diameter (mm)  | 907  |
| Pulley type            | 5    |
| Bushing no.            | 5050 |
| Min. bore (mm)         | 70   |
| Max. bore (mm)         | 125  |
| F (mm)                 | 196  |
| G (mm)                 | 854  |
| K (mm)                 | 34.5 |
| L (mm)                 | 127  |
| M (mm)                 | 34.5 |
| H (mm)                 | 245  |
| Weight (kg)            | 119  |