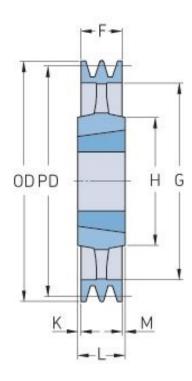

## PHP 1SPZ355TB

| Pitch diameter<br>(mm) | 355  |
|------------------------|------|
| Outside diameter (mm)  | 359  |
| Pulley type            | 4    |
| Bushing no.            | 2012 |
| Min. bore (mm)         | 14   |
| Max. bore (mm)         | 50   |
| F (mm)                 | 16   |
| G (mm)                 | 326  |
| K (mm)                 | 8    |
| L (mm)                 | 32   |
| M (mm)                 | 8    |
| H (mm)                 | 112  |
| Weight (kg)            | 6.8  |