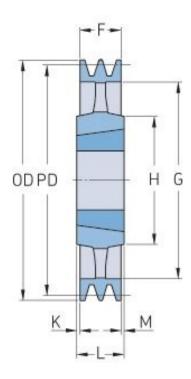

## PHP 1SPZ315TB

| Pitch diameter<br>(mm) | 315  |
|------------------------|------|
| Outside diameter (mm)  | 319  |
| Pulley type            | 4    |
| Bushing no.            | 2012 |
| Min. bore (mm)         | 14   |
| Max. bore (mm)         | 50   |
| F (mm)                 | 16   |
| G (mm)                 | 287  |
| K (mm)                 | 8    |
| L (mm)                 | 32   |
| M (mm)                 | 8    |
| H (mm)                 | 100  |
| Weight (kg)            | 6.7  |