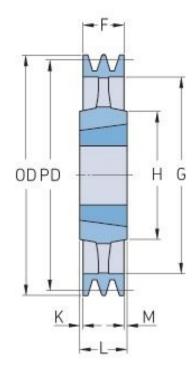

## PHP 1SPZ280TB

| Pitch diameter<br>(mm)   | 280  |
|--------------------------|------|
| Outside diameter<br>(mm) | 284  |
| Pulley type              | 4    |
| Bushing no.              | 2012 |
| Min. bore (mm)           | 14   |
| Max. bore (mm)           | 50   |
| F (mm)                   | 16   |
| G (mm)                   | 252  |
| K (mm)                   | 8    |
| L (mm)                   | 32   |
| M (mm)                   | 8    |
| H (mm)                   | 100  |
| Weight (kg)              | 5.5  |