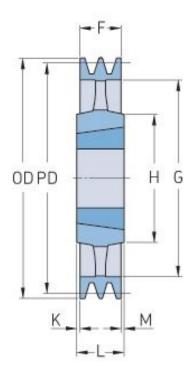

## PHP 1SPZ200TB

| Pitch diameter<br>(mm) | 200  |
|------------------------|------|
| Outside diameter (mm)  | 204  |
| Pulley type            | 4    |
| Bushing no.            | 2012 |
| Min. bore (mm)         | 14   |
| Max. bore (mm)         | 50   |
| F (mm)                 | 16   |
| G (mm)                 | 172  |
| K (mm)                 | -    |
| L (mm)                 | 32   |
| M (mm)                 | 16   |
| H (mm)                 | 100  |
| Weight (kg)            | 3.4  |