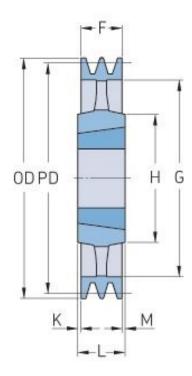

## PHP 1SPZ180TB

| Pitch diameter<br>(mm) | 180  |
|------------------------|------|
| Outside diameter (mm)  | 184  |
| Pulley type            | 4    |
| Bushing no.            | 1610 |
| Min. bore (mm)         | 14   |
| Max. bore (mm)         | 42   |
| F (mm)                 | 16   |
| G (mm)                 | 152  |
| K (mm)                 | -    |
| L (mm)                 | 25   |
| M (mm)                 | 9    |
| H (mm)                 | 92   |
| Weight (kg)            | 2.1  |