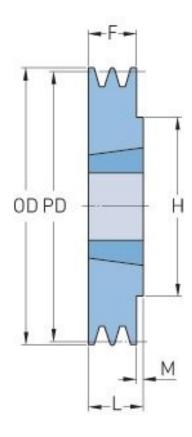

## PHP 1SPZ170TB

| Pitch diameter<br>(mm) | 170  |
|------------------------|------|
| Outside diameter (mm)  | 174  |
| Pulley type            | 1    |
| Bushing no.            | 1610 |
| Min. bore (mm)         | 14   |
| Max. bore (mm)         | 42   |
| F (mm)                 | 16   |
| G (mm)                 | -    |
| K (mm)                 | -    |
| L (mm)                 | 25   |
| M (mm)                 | 9    |
| H (mm)                 | 80   |
| Weight (kg)            | 2.2  |