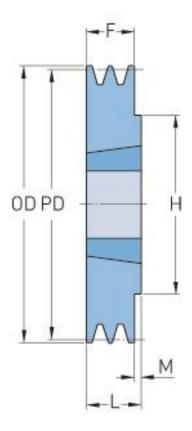

## PHP 1SPZ125TB

| Pitch diameter<br>(mm)   | 125  |
|--------------------------|------|
| Outside diameter<br>(mm) | 129  |
| Pulley type              | 1    |
| Bushing no.              | 1610 |
| Min. bore (mm)           | 14   |
| Max. bore (mm)           | 42   |
| F (mm)                   | 16   |
| G (mm)                   | -    |
| K (mm)                   | -    |
| L (mm)                   | 25   |
| M (mm)                   | 9    |
| H (mm)                   | 80   |
| Weight (kg)              | 1.3  |
|                          |      |