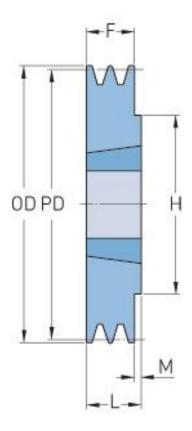

## PHP 1SPZ118TB

| Pitch diameter<br>(mm)   | 118  |
|--------------------------|------|
| Outside diameter<br>(mm) | 122  |
| Pulley type              | 1    |
| Bushing no.              | 1610 |
| Min. bore (mm)           | 14   |
| Max. bore (mm)           | 42   |
| F (mm)                   | 16   |
| G (mm)                   | -    |
| K (mm)                   | -    |
| L (mm)                   | 25   |
| M (mm)                   | 9    |
| H (mm)                   | 80   |
| Weight (kg)              | 1.2  |
|                          |      |