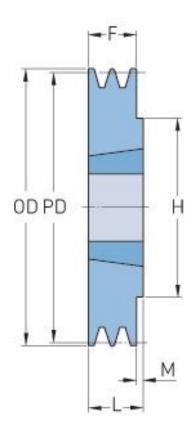

## PHP 1SPZ100TB

| Pitch diameter<br>(mm) | 100  |
|------------------------|------|
| Outside diameter (mm)  | 104  |
| Pulley type            | 1    |
| Bushing no.            | 1210 |
| Min. bore (mm)         | 11   |
| Max. bore (mm)         | 32   |
| F (mm)                 | 16   |
| G (mm)                 | -    |
| K (mm)                 | -    |
| L (mm)                 | 25   |
| M (mm)                 | 9    |
| H (mm)                 | 75   |
| Weight (kg)            | 0.9  |