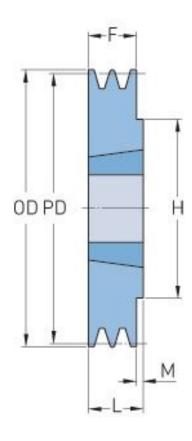

## PHP 1SPZ63TB

| Pitch diameter<br>(mm) | 63   |
|------------------------|------|
| Outside diameter (mm)  | 67   |
| Pulley type            | 1    |
| Bushing no.            | 1108 |
| Min. bore (mm)         | 9    |
| Max. bore (mm)         | 28   |
| F (mm)                 | 16   |
| G (mm)                 | -    |
| K (mm)                 | -    |
| L (mm)                 | 22   |
| M (mm)                 | 6    |
| H (mm)                 | 62   |
| Weight (kg)            | 0.3  |