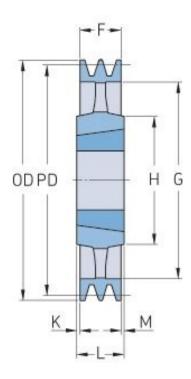

## PHP 1SPB315TB

| Pitch diameter<br>(mm) | 315  |
|------------------------|------|
| Outside diameter (mm)  | 322  |
| Pulley type            | 4    |
| Bushing no.            | 2012 |
| Min. bore (mm)         | 14   |
| Max. bore (mm)         | 50   |
| F (mm)                 | 25   |
| G (mm)                 | 272  |
| K (mm)                 | 3.5  |
| L (mm)                 | 32   |
| M (mm)                 | 3.5  |
| H (mm)                 | 100  |
| Weight (kg)            | 7.5  |