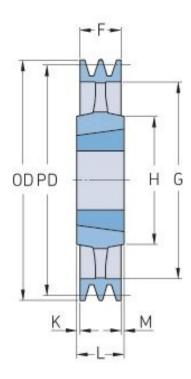

## PHP 1SPB250TB

| Pitch diameter<br>(mm) | 250  |
|------------------------|------|
| Outside diameter (mm)  | 257  |
| Pulley type            | 4    |
| Bushing no.            | 2012 |
| Min. bore (mm)         | 14   |
| Max. bore (mm)         | 50   |
| F (mm)                 | 25   |
| G (mm)                 | 207  |
| K (mm)                 | 3.5  |
| L (mm)                 | 32   |
| M (mm)                 | 3.5  |
| H (mm)                 | 104  |
| Weight (kg)            | 6.2  |