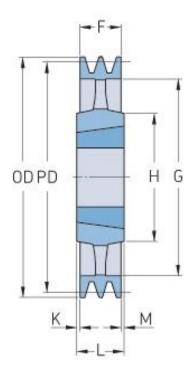

## PHP 1SPB236TB

| Pitch diameter<br>(mm) | 236  |
|------------------------|------|
| Outside diameter (mm)  | 243  |
| Pulley type            | 4    |
| Bushing no.            | 2012 |
| Min. bore (mm)         | 14   |
| Max. bore (mm)         | 50   |
| F (mm)                 | 25   |
| G (mm)                 | 193  |
| K (mm)                 | 3.5  |
| L (mm)                 | 32   |
| M (mm)                 | 3.5  |
| H (mm)                 | 104  |
| Weight (kg)            | 5.4  |