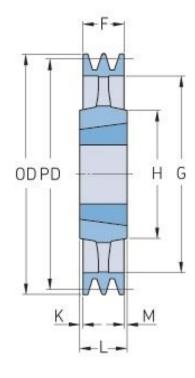

## PHP 1SPB224TB

| Pitch diameter<br>(mm)   | 224  |
|--------------------------|------|
| Outside diameter<br>(mm) | 231  |
| Pulley type              | 4    |
| Bushing no.              | 2012 |
| Min. bore (mm)           | 14   |
| Max. bore (mm)           | 50   |
| F (mm)                   | 25   |
| G (mm)                   | 181  |
| K (mm)                   | 3.5  |
| L (mm)                   | 32   |
| M (mm)                   | 3.5  |
| H (mm)                   | 104  |
| Weight (kg)              | 5.2  |