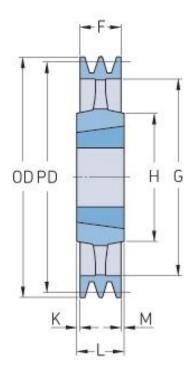

## PHP 1SPB212TB

| Pitch diameter<br>(mm) | 212  |
|------------------------|------|
| Outside diameter (mm)  | 219  |
| Pulley type            | 4    |
| Bushing no.            | 2012 |
| Min. bore (mm)         | 14   |
| Max. bore (mm)         | 50   |
| F (mm)                 | 25   |
| G (mm)                 | 169  |
| K (mm)                 | 3.5  |
| L (mm)                 | 32   |
| M (mm)                 | 3.5  |
| H (mm)                 | 104  |
| Weight (kg)            | 5.2  |