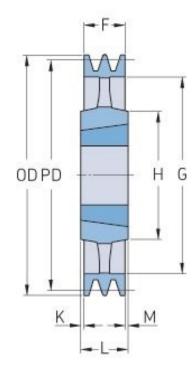

## PHP 1SPB200TB

| Pitch diameter<br>(mm)   | 200  |
|--------------------------|------|
| Outside diameter<br>(mm) | 207  |
| Pulley type              | 4    |
| Bushing no.              | 2012 |
| Min. bore (mm)           | 14   |
| Max. bore (mm)           | 50   |
| F (mm)                   | 25   |
| G (mm)                   | 157  |
| K (mm)                   | 3.5  |
| L (mm)                   | 32   |
| M (mm)                   | 3.5  |
| H (mm)                   | 104  |
| Weight (kg)              | 4    |