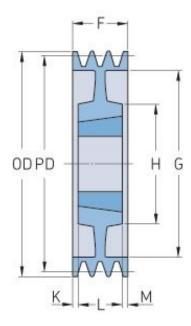

## PHP 1SPB180TB

| Pitch diameter<br>(mm) | 180  |
|------------------------|------|
| Outside diameter (mm)  | 187  |
| Pulley type            | 7    |
| Bushing no.            | 1610 |
| Min. bore (mm)         | 14   |
| Max. bore (mm)         | 42   |
| F (mm)                 | 25   |
| G (mm)                 | 137  |
| K (mm)                 | -    |
| L (mm)                 | 25   |
| M (mm)                 | -    |
| H (mm)                 | 80   |
| Weight (kg)            | 3.8  |