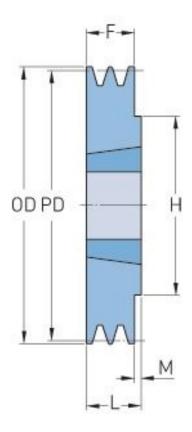

## PHP 1SPB170TB

| Pitch diameter<br>(mm)   | 170  |
|--------------------------|------|
| Outside diameter<br>(mm) | 177  |
| Pulley type              | 1    |
| Bushing no.              | 1610 |
| Min. bore (mm)           | 14   |
| Max. bore (mm)           | 42   |
| F (mm)                   | 25   |
| G (mm)                   | -    |
| K (mm)                   | -    |
| L (mm)                   | 25   |
| M (mm)                   | -    |
| H (mm)                   | -    |
| Weight (kg)              | 3    |
|                          |      |