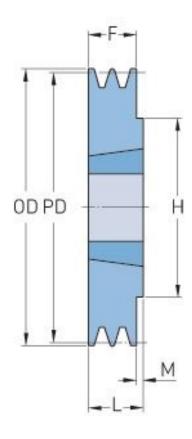

## PHP 1SPB160TB

| Pitch diameter<br>(mm) | 160  |
|------------------------|------|
| Outside diameter (mm)  | 167  |
| Pulley type            | 1    |
| Bushing no.            | 1610 |
| Min. bore (mm)         | 14   |
| Max. bore (mm)         | 42   |
| F (mm)                 | 25   |
| G (mm)                 | -    |
| K (mm)                 | -    |
| L (mm)                 | 25   |
| M (mm)                 | -    |
| H (mm)                 | -    |
| Weight (kg)            | 2.9  |